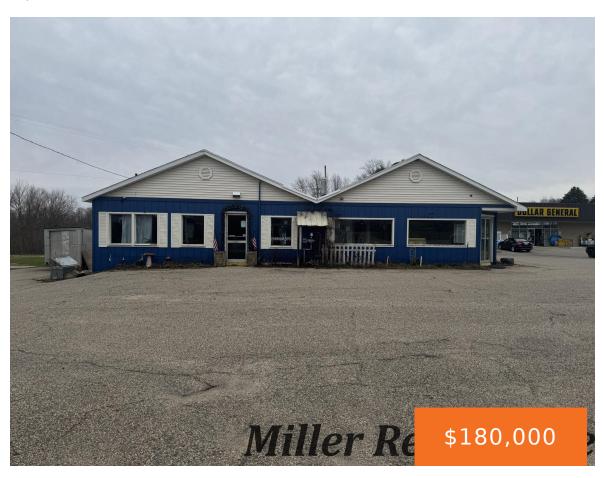

# 10075, M-43, DELTON, MI, 49046

https://tuckerbenner.com

Amazing opportunity to make your business dreams come true! This commercial building has been many successful businesses over the years – originally a laundromat, and also a bakery, printing shop, consignment store, boutique, tanning salon, offices, storage, etc. There are multiple spaces where one could run multiple businesses or storefronts at this location. Plenty of [...]

## **Basics**

Category: Commercial Sale Type: Business

Status: Active Bathrooms: 1 bath

**Lot size: 1.27** sq ft **Year built:** 1965

Bathrooms Full: 1 Lot Size Acres: 1.27 acres

**Business Type:** Other, Professional/Office, Professional Service, **County:** Barry

# **Building Details**

**Building Area Total: 4500** sq ft **Heating:** Forced Air

**StoriesTotal:** 1 **Number Of Buildings:** 1