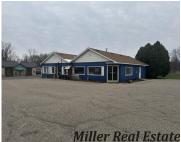

# 10075, M-43, DELTON, MI, 49046

https://tuckerbenner.com

Amazing opportunity to make your business dreams come true! This commercial building has been many successful businesses over the years – originally a laundromat, and also a bakery, printing shop, consignment store, boutique, tanning salon, offices, storage, etc. There are multiple spaces where one could run multiple businesses or storefronts at this location. Plenty of [...]

## **Basics**

Category: Commercial Sale Type: Business

Status: Active Bathrooms: 1 bath

**Lot size: 1.27** sq ft **Year built:** 1965

Bathrooms Full: 1 Lot Size Acres: 1.27 acres

**Business Type:** Other, Professional/Office, Professional Service, **County:** Barry

# **Building Details**

**Building Area Total: 4500** sq ft **Heating:** Forced Air

**StoriesTotal:** 1 **Number Of Buildings:** 1