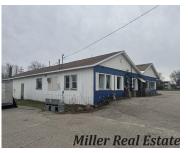

# 10075, M-43, DELTON, MI, 49046

https://tuckerbenner.com

Amazing opportunity to make your business dreams come true! This commercial building has been many successful businesses over the years – originally a laundromat, and also a bakery, printing shop, consignment store, boutique, tanning salon, offices, storage, etc. There are multiple spaces where one could run multiple businesses or storefronts at this location. Plenty of [...]

# **Building Details**

**Building Area Total: 4500** sq ft **Heating:** Forced Air

**StoriesTotal:** 1 **Number Of Buildings:** 1