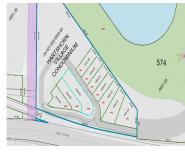

## 1009, BOARDWALK COVE, MUSKEGON, MI, 49441

https://tuckerbenner.com

Discover the perfect canvas for your vision with this water facing buildable lot. Ideal for builders and developers seeking an exceptional investment opportunity, or a buyer looking to build their dream home in a great location. This parcel promises endless possibilities in a highly sought-after location, nestled between the prestigious Hartshorn Marina and the prestigious [...]

## **Basics**

Category: Land **Type:** Acreage

**Status:** Active Bathrooms: 0 baths

Lot Size Acres: 0.04 acres Lot size: 0.04 sq ft

County: Muskegon