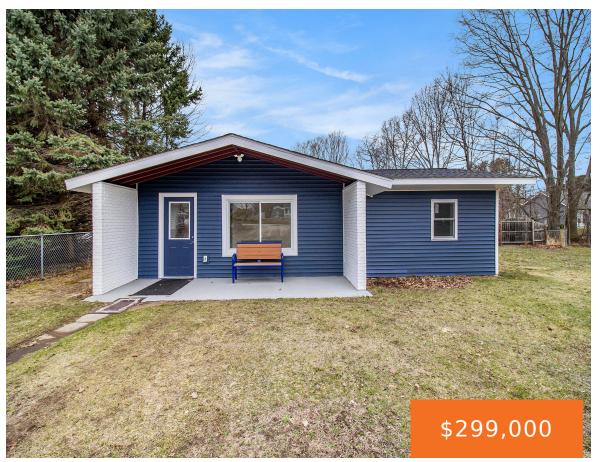

### 1009, FERRY, LUDINGTON, MI, 49431

https://tuckerbenner.com

City of Ludington – Discover the charm of this fully renovated 1-bedroom, 1-bathroom home in a sought-after Ludington neighborhood. This 730 sq. ft. home has been recently rebuilt, offering modern convenience with the warmth of an established community. Inside, the upgraded kitchen features quartz countertops, stainless steel appliances, and custom cabinetry. The bathroom boasts high-end [...]

- 1 bed
- 1 bath
- Single Family Residence
- Residential
- Active
- 730 sq ft

### **Basics**

Category: Residential Type: Single Family Residence

Status: Active Bedrooms: 1 bed

Bathrooms: 1 bath Area: 730 sq ft

**Lot size: 0.28** sq ft **Year built:** 1957

Bathrooms Full: 1 Lot Size Acres: 0.28 acres