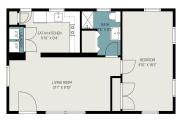

- 1 bed
- 1 bath
- Single Family Residence
- Residential
- Active
- 730 sq ft

### **Basics**

Category: Residential Type: Single Family Residence

Status: Active Bedrooms: 1 bed

Bathrooms: 1 bath Area: 730 sq ft

**Lot size: 0.28** sq ft **Year built:** 1957

Bathrooms Full: 1 Lot Size Acres: 0.28 acres

Rooms Total: 4 County: Mason