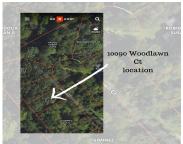

## 10090, WOODLAWN, JEROME, MI, 49249

https://tuckerbenner.com

AFFORDABLE lot with Lake LeAnn access! Come enjoy the benefits of private lake living with two of the LeAnn lakes with combined 400+ allsports acreage of fun. Close to US 127 and US 12-easy commute. Low annual assocation dues. Close proximity to Somerset Campgrouds, Lake LeAnn Golf Course, Meckley's, and McCourtie Park. Private setting, secluded [...]

# Miscellaneous

Road Surface Type: Unimproved CrossStreet: Brooklawn Ct and Southlawn Cir

**Listing Terms:** Cash, Conventional

Call us now

Phone: (231)730-8781

Email: tuckerbennerteam@gmail.com

Address: 2747 Lakeshore Drive, Twin Lake, MI 49457