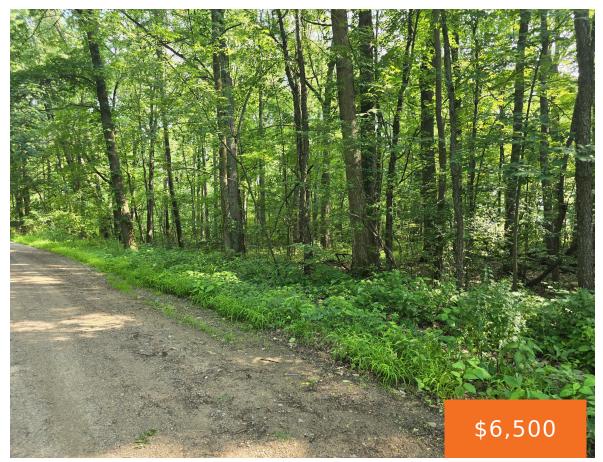

## 10090, WOODLAWN, JEROME, MI, 49249

https://tuckerbenner.com

AFFORDABLE lot with Lake LeAnn access! Come enjoy the benefits of private lake living with two of the LeAnn lakes with combined 400+ allsports acreage of fun. Close to US 127 and US 12-easy commute. Low annual assocation dues. Close proximity to Somerset Campgrouds, Lake LeAnn Golf Course, Meckley's, and McCourtie Park. Private setting, secluded [...]

## **Basics**

Category: Land Type: Lot

Status: Active Bathrooms: 0 baths

Lot size: 0.2 sq ft Subdivision Name: Lake LeAnn non-lakefront

Lot Size Acres: 0.2 acres County: Hillsdale

#### **Amenities & Features**

**Utilities:** Electricity Available, None **Association Amenities:** Beach Area, Boat Launch

Waterfront Features: Channel, Lake Lot Features: Wooded