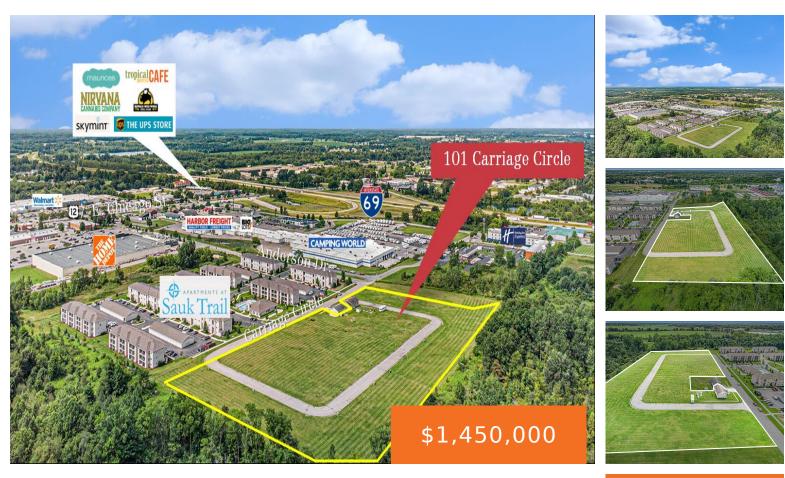

### 101, CARRIAGE, COLDWATER, MI, 49036

https://tuckerbenner.com

Discover a prime multi-family development opportunity in Coldwater, Michigan, strategically located near Clemons Food Group campus, I-69 and a variety of dining & retail amenities. This 6.569-acre multi-family zoned land parcel boasts established roadways and water/sewer infrastructure, perfectly suited for development. Zoned A3, MULTI-FAMILY RESIDENTIAL DISTRICT, which allows for a variety of uses and an [...]

## Basics

Category: Land Status: Active Lot size: 6.57 sq ft County: Branch Type: Multi-Family Bathrooms: 0 baths Lot Size Acres: 6.57 acres