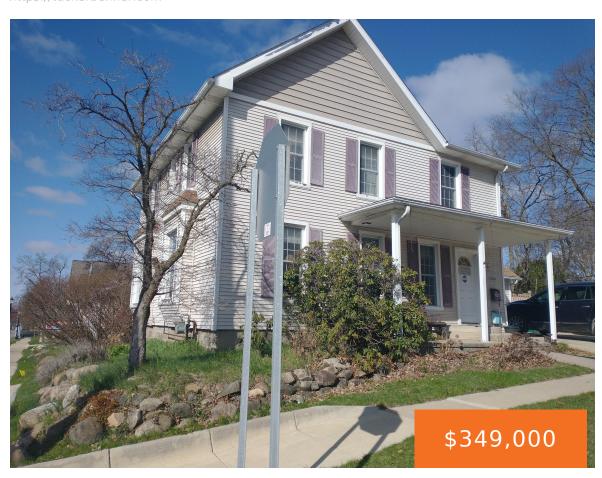

#### 101, LEWIS, SALINE, MI, 48176

https://tuckerbenner.com

Incredible opportunity in downtown Saline! One of the oldest and most solidly built homes in town, this versatile property offers endless potential—as a single-family home, duplex, or office/apartment setup. The first floor currently functions as a business space with multiple offices, a full kitchen, and a full bath. Upstairs features a 1-bedroom apartment with kitchen, [...]

### **Basics**

Category: Commercial Sale Type: Office

Status: Active Bathrooms: 2 baths

Lot size: 0.25 sq ft Year built: 1834

Bathrooms Full: 2 Lot Size Acres: 0.25 acres

Business Type: Other, Professional/Office, Professional Service, County: Washtenaw

## **Building Details**

**Building Area Total: 1680** sq ft **Number Of Units Total:** 2

**Construction Materials:** Wood Siding **Heating:** Forced Air

StoriesTotal: 1680 Building Features: Bath Common Area