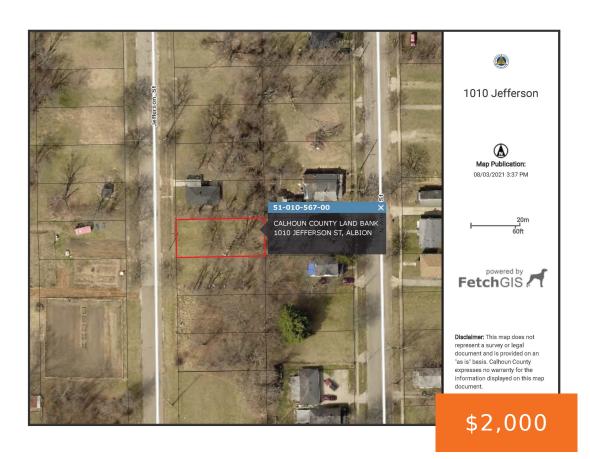

#### 1010, JEFFERSON, ALBION, MI, 49224

https://tuckerbenner.com

Buildable Lot in Albion. This lot is available through the Calhoun County Land Bank's Develop This Lot program. This program helps interested buyers in the purchase and development process to transform vacant land for housing, commercial, industrial or mixed use projects. Buyer responsible for checking with local municipalities for building requirements. All info is believed [...]

# **Basics**

Category: Land Type: Lot

Status: Active Bathrooms: 0 baths

Lot size: 0.13 sq ft Lot Size Acres: 0.13 acres

County: Calhoun