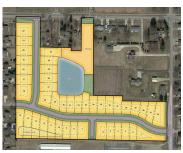

## 10100, FELCH, ZEELAND, MI, 49464

https://tuckerbenner.com

This unique lot is located just outside of Patriot Meadows, a brand new Baumann Building community in the heart of Zeeland. This spacious lot is accessed off Felch Street with frontage on the community pond. Work with Baumann Building to build your dream home on this land! One member of selling entity is a Licensed [...]

# **Amenities & Features**

Utilities: Water Available, Sewer Available, None Waterfront Features: Pond