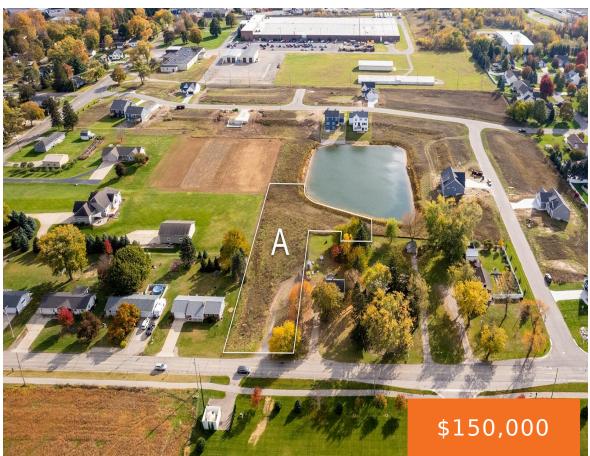

## 10100, FELCH, ZEELAND, MI, 49464

https://tuckerbenner.com

This unique lot is located just outside of Patriot Meadows, a brand new Baumann Building community in the heart of Zeeland. This spacious lot is accessed off Felch Street with frontage on the community pond. Work with Baumann Building to build your dream home on this land! One member of selling entity is a Licensed [...]

## **Basics**

Category: Land Type: Acreage

Status: Active Bathrooms: 0 baths

**Lot size: 1.3** sq ft **Lot Size Acres: 1.3** acres

County: Ottawa

# **Amenities & Features**

Utilities: Water Available, Sewer Available, None Waterfront Features: Pond