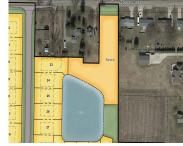

## 10100, FELCH, ZEELAND, MI, 49464

https://tuckerbenner.com

This unique lot is located just outside of Patriot Meadows, a brand new Baumann Building community in the heart of Zeeland. This spacious lot is accessed off Felch Street with frontage on the community pond. Work with Baumann Building to build your dream home on this land! One member of selling entity is a Licensed [...]

# **Amenities & Features**

Utilities: Water Available, Sewer Available, None Waterfront Features: Pond