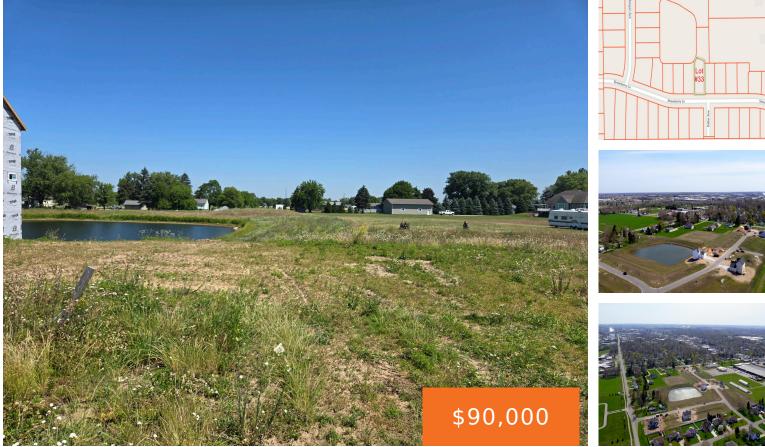

### 10109, STRAWBERRY, ZEELAND, MI, 49464

https://tuckerbenner.com

Lots are available in our newest community to build your dream home with Baumann Building at various price points. Spec homes available if you'd like all the selections made for you. This community is located in Zeeland Public Schools close to downtown Zeeland. Just a short drive away is downtown Holland and Lake Michigan beaches! [...]

## **Basics**

Category: Land Status: Active Lot size: 0.24 sq ft Lot Size Acres: 0.24 acres Type: Lot Bathrooms: 0 baths Subdivision Name: Patriot Meadows County: Ottawa

#### Waterfront Features: Private Frontage, Pond

Fees & Taxes

Association Fee Frequency: Annually Tax Year: 2023

**School Information** 

High School District: Zeeland