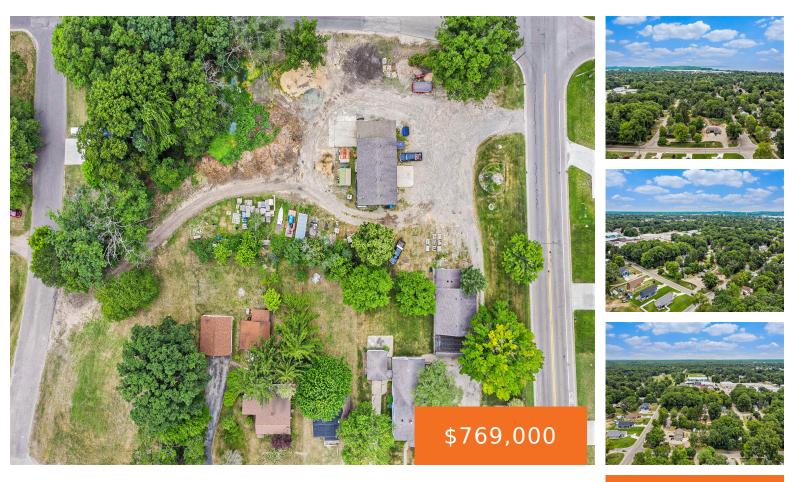

### 1011, JAMES, LUDINGTON, MI, 49431

https://tuckerbenner.com

Land contract 3 payments over 3 years. 7 platted city lots approved for limitless residential and commercial possibilities. Some potential uses include selling individual lots, building 2 family homes per lot (with possibility or 3-4 family dwellings per lot )or adult and family day care. Commercial zoning on N end of property has an abundance [...]

## **Basics**

Category: Land Status: Active Lot size: 1.45 sq ft County: Mason

Type: Acreage Bathrooms: 0 baths Lot Size Acres: 1.45 acres