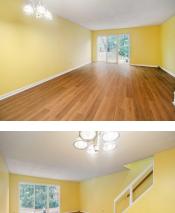

#### **Amenities & Features**

| Laundry Features: In Basement                            | Association Amenities: Clubhouse, Trail(s)                                            |
|----------------------------------------------------------|---------------------------------------------------------------------------------------|
| Parking Features: Garage Faces Front, Attached           | Garage Spaces: 1                                                                      |
| WaterSource: Public                                      | <b>Appliances:</b> Washer, Refrigerator, Range,<br>Oven, Microwave, Dryer, Dishwasher |
| Interior Features: Garage Door Opener,<br>Laminate Floor | Exterior Features: Patio                                                              |
| Cooling: Central Air                                     |                                                                                       |