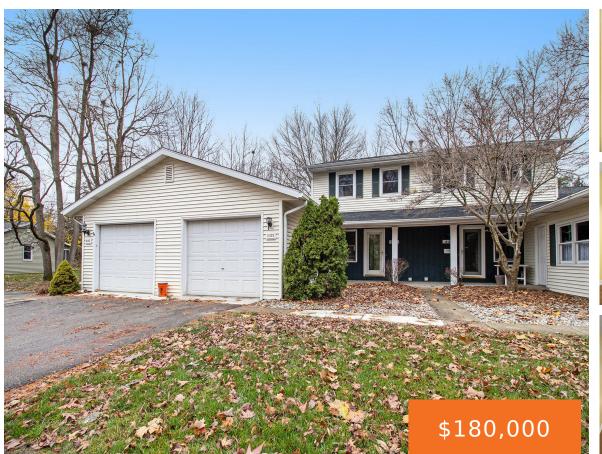

#### 10123, GRAEFIELD, PORTAGE, MI, 49024

https://tuckerbenner.com

- 3 beds
- 2 baths
- Condominium
- Residential
- Active
- 1790 sq ft

×

**Basics** 

Type: Condominium Bedrooms: 3 beds Area: 1790 sq ft Year built: 1977 Lot Size Acres: 0 acres County: Kalamazoo

# **Building Details**

Building Area Total: 1440 sq ftConstruction Materials: Aluminum SidingArchitectural Style: TraditionalSewer: Public SewerHeating: Forced AirStories: 2Basement: FullStories: 2