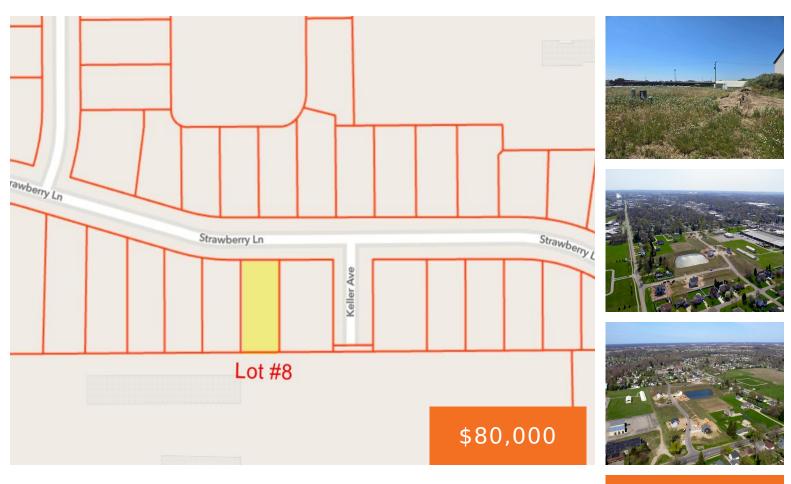

### 10124, STRAWBERRY, ZEELAND, MI, 49464

https://tuckerbenner.com

Lots are available in our newest community to build your dream home with Baumann Building at various price points. Spec homes available if you'd like all the selections made for you. This community is located in Zeeland Public Schools close to downtown Zeeland. Just a short drive away is downtown Holland and Lake Michigan beaches! [...]

## **Basics**

Category: Land Status: Active Lot size: 0.21 sq ft Lot Size Acres: 0.21 acres Type: Lot Bathrooms: 0 baths Subdivision Name: Patriot Meadows County: Ottawa

## Miscellaneous

CrossStreet: Strawberry Ln & N Franklin

Association Fee: \$300

Listing Terms: Cash, Conventional