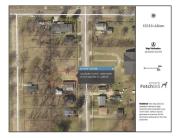

## 1013, ALBION, ALBION, MI, 49224

https://tuckerbenner.com

Buildable Lot in Albion. This lot is available through the Calhoun County Land Bank's Develop This Lot program. This program helps interested buyers in the purchase and development process to transform vacant land for housing, commercial, industrial or mixed use projects. Buyer responsible for checking with local municipalities for building requirements. All info is believed [...]

# **Basics**

Category: Land Type: Lot

Status: Active Bathrooms: 0 baths

Lot size: 0.13 sq ft Lot Size Acres: 0.13 acres

County: Calhoun