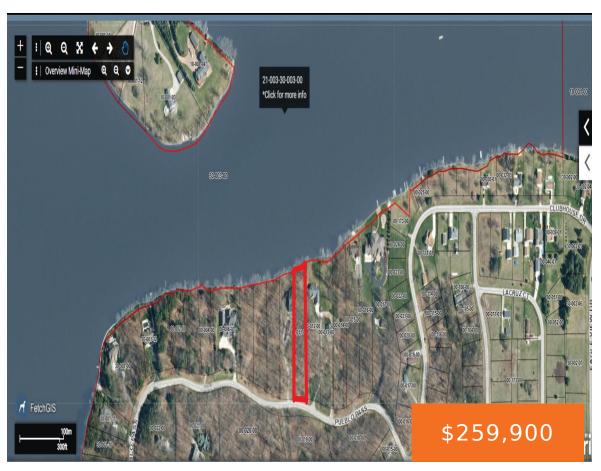

## 1014, PUEBLO PASS, LAKE ISABELLA, MI, 48893

https://tuckerbenner.com

This 1.2-acre waterfront property on Lake Isabella offers 55 feet of frontage on the popular all-sports lake, providing an excellent location for your dream home or cottage. The lot is ideal for a walk-out basement, offering picturesque views of the water. The property has already been perc tested and surveyed, with midpoint markers on both [...]

# **Basics**

Category: Land Type: Lot

Status: Active Bathrooms: 0 baths

Lot size: 1.2 sq ft Lot Size Acres: 1.2 acres

County: Isabella