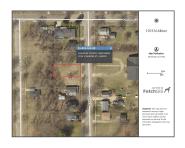

### 1015, ALBION, ALBION, MI, 49224

https://tuckerbenner.com

Buildable Lot in Albion. This lot is available through the Calhoun County Land Bank's Develop This Lot program. This program helps interested buyers in the purchase and development process to transform vacant land for housing, commercial, industrial or mixed use projects. Buyer responsible for checking with local municipalities for building requirements. All info is believed [...]

## **Basics**

Category: Land Type: Lot

Status: Active Bathrooms: 0 baths

Lot size: 0.13 sq ft Lot Size Acres: 0.13 acres

County: Calhoun