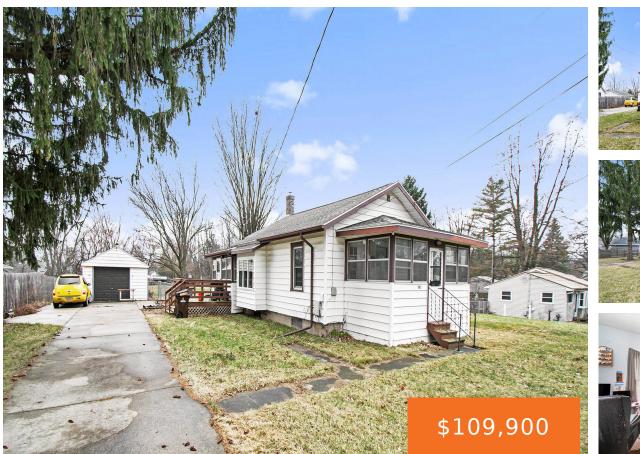

#### 1015, PEARL, LANSING, MI, 48906

https://tuckerbenner.com

Welcome to 1015 Pearl! Home has 2 beds and 1 bath. Property features a 1 stall detached garage with a large yard as well as a screened in front porch. This property would make a great investment. Currently rented to a long term tenant for \$1100 a month, lease currently in place until 10/31/2025.

# **Building Details**

Building Area Total: 0 sq ftConstruction Materials: Aluminum Siding, Vinyl SidingArchitectural Style: TraditionalSewer: PublicHeating: Forced AirStories: 1Basement: Crawl Space

### **Amenities & Features**

Laundry Features: In Unit Garage Spaces: 1 Parking Features: Detached WaterSource: Public