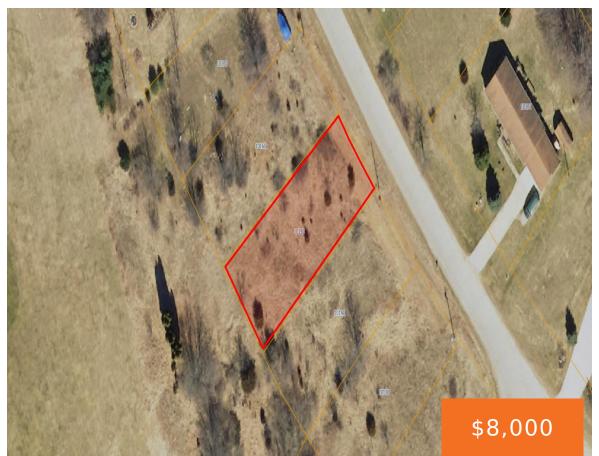

### 10150, FAIRWAY, JEROME, MI, 49249

https://tuckerbenner.com

Build your dream home, bordering Lake LeAnn golf course! Golf, swim, boat, you choose! This lot affords access to these amenities, as well as being conveniently located just off of US-12 for an easy commute. Ideal setup for a walkout basement, and a nice, private setting. Can purchase in combination with 10160 Fairway Dr for [...]

# **Basics**

Category: Land

**Status:** Active

Lot size: 0.21 sq ft

County: Hillsdale

Type: Lot

Bathrooms: 0 baths

Lot Size Acres: 0.21 acres