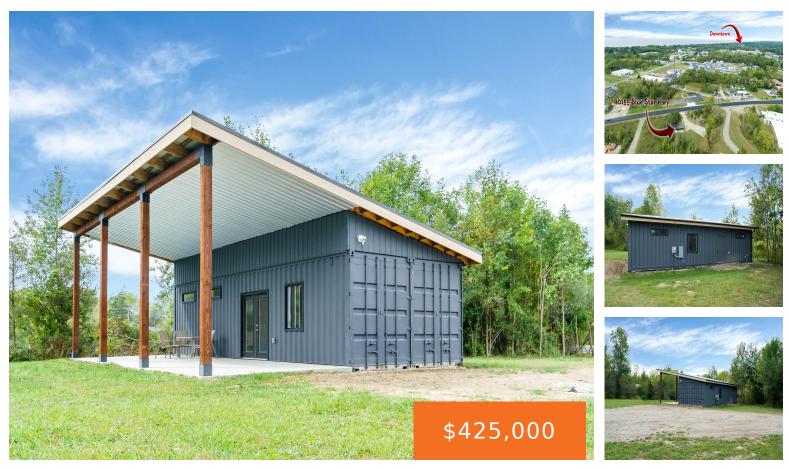

#### 10155, BLUE STAR, SOUTH HAVEN, MI, 49090

https://tuckerbenner.com

Prime Blue Star Highway property with endless possibilities! Seize the opportunity to own this versatile property located on Blue Star Highway, offering high visibility and traffic flow. The newly constructed container home is designed to accommodate various uses, including a business, dispensary, residence, short-term rental, or a combination of these. This unique structure includes two [...]

### Basics

Category: Commercial Sale Status: Active Lot size: 0.6 sq ft Bathrooms Full: 2 Business Type: Auto Service, Profession

**Business Type:** Auto Service, Professional/Office, Professional Service, Restaurant, Bar/Tavern/Lounge, Storage, Retail, Recreation, Institutional

Type: Retail/Commercial Bathrooms: 2 baths Year built: 2023 Lot Size Acres: 0.6 acres County: Van Buren

# **Building Details**

Building Area Total: 640 sq ft Construction Materials: Other Heating: Forced Air Roof: Composition Number Of Buildings: 1 Number Of Units Total: 1 Sewer: Public Sewer StoriesTotal: 1 Foundation Details: Slab