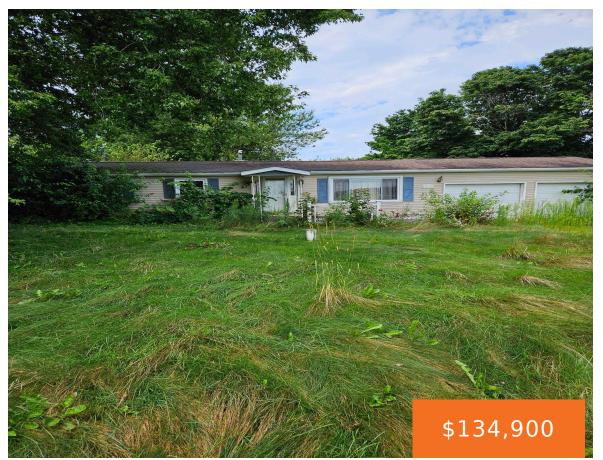

#### 1016, MARSHALL, COLDWATER, MI, 49036

https://tuckerbenner.com

REO AS-IS Welcome to 1016 MARSHALL RD. Ranch Style House that includes:2 Bedrooms , 1 Bathroom, Attached 2 Stall garage, additional detached garage.

- 2 beds
- 1 bath
- Single Family Residence
- Residential
- Active
- 1080 sq ft

×

Basics

Type: Single Family Residence Bedrooms: 2 beds Area: 1080 sq ft Year built: 1965 Lot Size Acres: 0.57 acres County: Branch

## **Building Details**

Building Area Total: 1080 sq ft Architectural Style: Ranch Heating: Forced Air Basement: Crawl Space Construction Materials: Vinyl Siding Sewer: Private Sewer Stories: 1