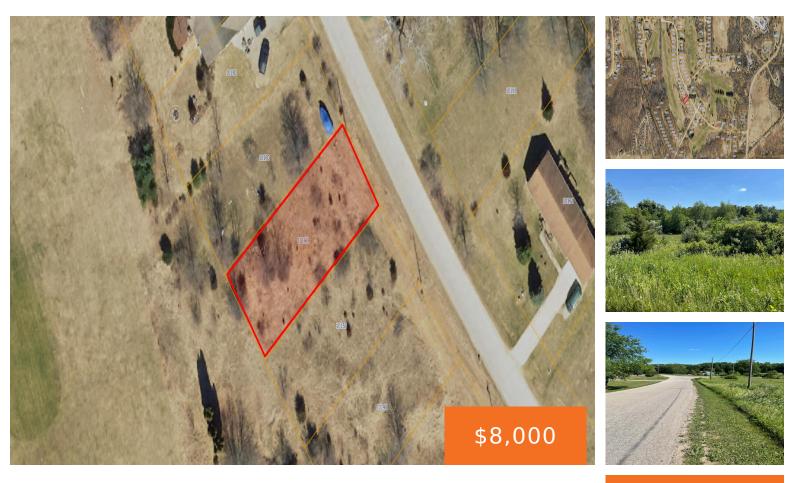

#### 10160, FAIRWAY, JEROME, MI, 49249

https://tuckerbenner.com

Build your dream home, bordering Lake LeAnn golf course! Golf, swim, boat, you choose! This lot affords access to these amenities, as well as being conveniently located just off us US-12 for an easy commute. Ideal setup for a walkout basement, and a nice, private setting. Can purchase in combination with 10150 Fairway Dr for [...]

### Basics

Category: Land Status: Active Lot size: 0.21 sq ft County: Hillsdale Type: Lot Bathrooms: 0 baths Lot Size Acres: 0.21 acres