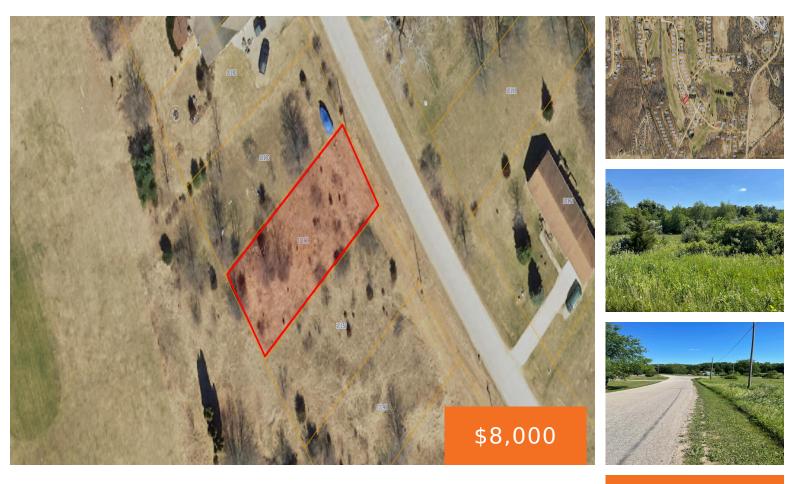

### 10160, FAIRWAY, JEROME, MI, 49249

https://tuckerbenner.com

Build your dream home, bordering Lake LeAnn golf course! Golf, swim, boat, you choose! This lot affords access to these amenities, as well as being conveniently located just off us US-12 for an easy commute. Ideal setup for a walkout basement, and a nice, private setting. Can purchase in combination with 10150 Fairway Dr for [...]