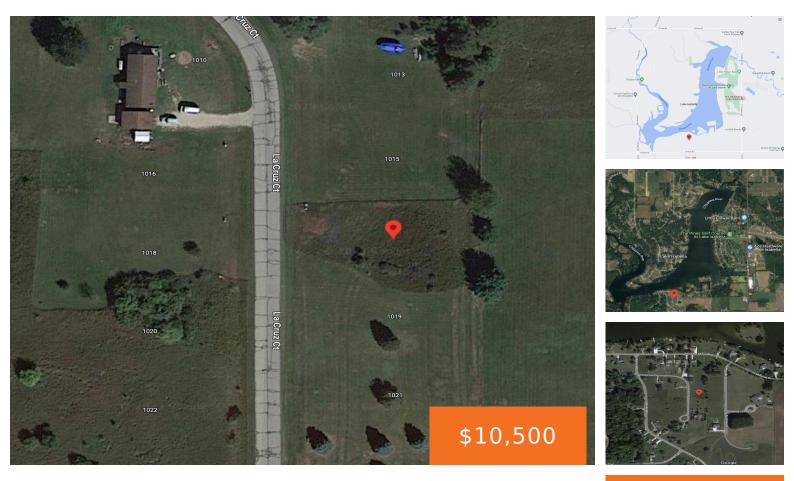

#### 1017, LA CRUZ, LAKE ISABELLA, MI, 48893

https://tuckerbenner.com

Discover the perfect canvas for your dreams at 1017 La Cruz Court in the serene and picturesque Lake Isabella, Michigan. This exceptional vacant land offers a great opportunity to build your ideal retreat in a location that strikes the perfect balance between convenience and tranquility. Situated just minutes away from the shimmering waters of Lake [...]

### Basics

Category: Land Status: Active Lot size: 0.28 sq ft County: Isabella Type: Lot Bathrooms: 0 baths Lot Size Acres: 0.28 acres

### **Amenities & Features**

Waterfront Features: All Sports

Lot Features: Buildable, Cleared, Recreational

## Miscellaneous

**CrossStreet:** W River Road & S Brinton Rd

Listing Terms: Cash, FHA, MSHDA, Rural Development, VA Loan, Conventional