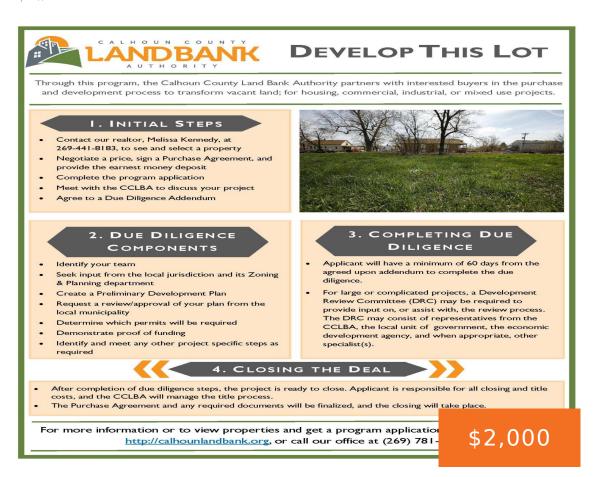

### 1018, JEFFERSON, ALBION, MI, 49224

https://tuckerbenner.com

Buildable Lot in Albion. This lot is available through the Calhoun County Land Bank's Develop This Lot program. This program helps interested buyers in the purchase and development process to transform vacant land for housing, commercial, industrial or mixed use projects. Buyer responsible for checking with local municipalities for building requirements. All info is believed [...]