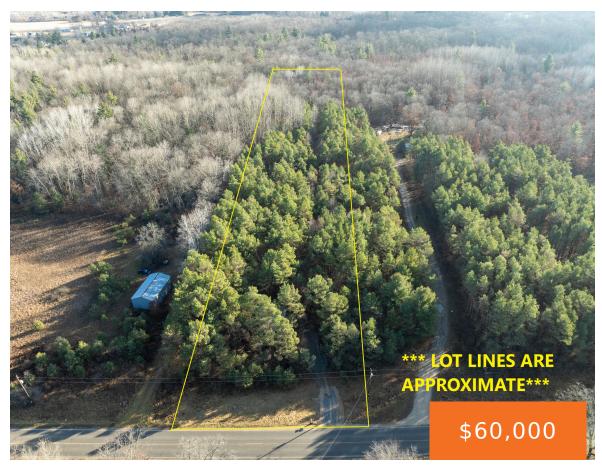

### 1018, S WALNUT AVE, WHITE CLOUD, MI, 49349

https://tuckerbenner.com

4.82+/- acres just outside of White Cloud! Located just minutes from White Cloud this parcel is in the perfect place to build your dream home, or it could be your getaway property. The new 24×24 barn offers plenty of storage for your ATV, boat, kayak, snowmobile etc. or it could easily be converted into a [...]

# **Basics**

Category: Land

**Status:** Active

Lot size: 4.82 sq ft

County: Newaygo

**Type:** Acreage

Bathrooms: 0 baths

Lot Size Acres: 4.82 acres