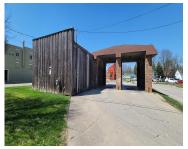

#### 102, MAIN, OTISVILLE, MI, 48463

https://tuckerbenner.com

The Otisville Car Wash has been operating for 40 years and Owner has decided it's time to retire. The location is phenomenal — right smack in the middle of downtown with road frontage on three sides! Site consists of 2 coin-op hand wash bays, separate 2-room office that houses the mechanical room, restroom and garage, [...]

## **Building Details**

**Building Area Total: 888** sq ft **Number Of Units Total:** 1

Construction Materials: Brick, Wood Siding Heating: Natural Gas, Hot Water, Forced Air

**Building Features:** Security System **Roof:** Other, Composition