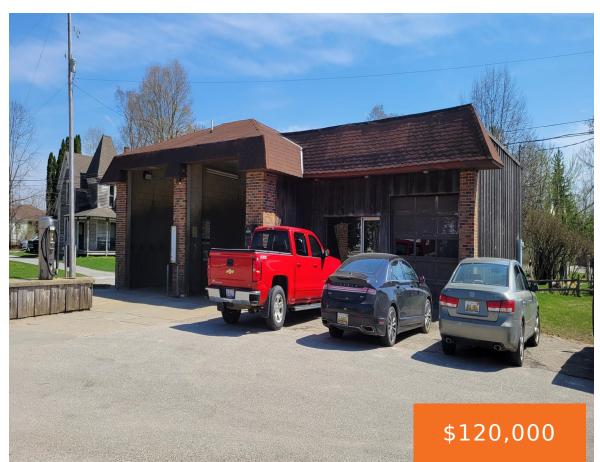

#### 102, MAIN, OTISVILLE, MI, 48463

https://tuckerbenner.com

The Otisville Car Wash has been operating for 40 years and Owner has decided it's time to retire. The location is phenomenal — right smack in the middle of downtown with road frontage on three sides! Site consists of 2 coin-op hand wash bays, separate 2-room office that houses the mechanical room, restroom and garage, [...]

Lot size: 0.15 sq ft Year built: 1950

**Bathrooms Full:** 1 **Lot Size Acres: 0.15** acres

Business Name: Otisville Car Wash Business Type: Auto Service, Professional/Office,

Professional Service, Restaurant, Retail