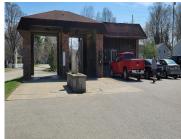

#### 102, MAIN, OTISVILLE, MI, 48463

https://tuckerbenner.com

The Otisville Car Wash has been operating for 40 years and Owner has decided it's time to retire. The location is phenomenal — right smack in the middle of downtown with road frontage on three sides! Site consists of 2 coin-op hand wash bays, separate 2-room office that houses the mechanical room, restroom and garage, [...]

## **Building Details**

**Building Area Total: 888** sq ft **Number Of Units Total:** 1

Construction Materials: Brick, Wood Siding Heating: Natural Gas, Hot Water, Forced Air

**Building Features:** Security System **Roof:** Other, Composition