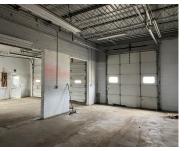

#### **102, MICHIGAN, PAW PAW, MI, 49079**

https://tuckerbenner.com

AVAILABLE FOR LEASE: 1,748 SF freestanding, former Harmon AutoGlass building on 0.26-acre parcel in downtown Paw Paw. Property offers 1,400+ SF of service area with  $2 - 9^{\circ} \times 9^{\circ}$  and  $1 - 10^{\circ} \times 7^{\circ}$  GLOH doors, approx. 225 SF of office/reception space, pylon signage, ample parking and multiple access points. High-visibility location at [...]