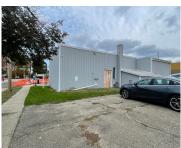

#### **102, MICHIGAN, PAW PAW, MI, 49079**

https://tuckerbenner.com

AVAILABLE FOR LEASE: 1,748 SF freestanding, former Harmon AutoGlass building on 0.26-acre parcel in downtown Paw Paw. Property offers 1,400+ SF of service area with  $2 - 9^{\circ} \times 9^{\circ}$  and  $1 - 10^{\circ} \times 7^{\circ}$  GLOH doors, approx. 225 SF of office/reception space, pylon signage, ample parking and multiple access points. High-visibility location at [...]