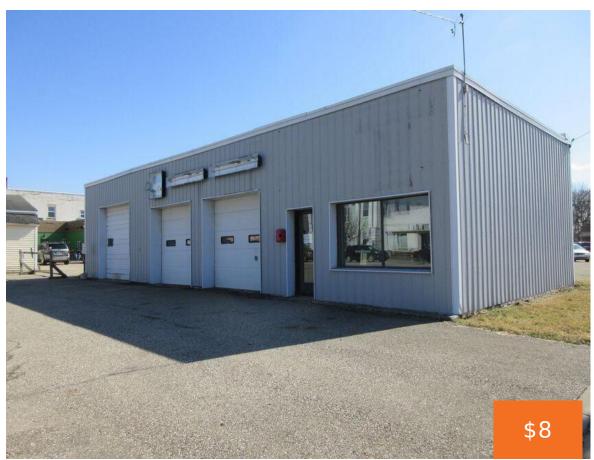

#### **102, MICHIGAN, PAW PAW, MI, 49079**

https://tuckerbenner.com

AVAILABLE FOR LEASE: 1,748 SF freestanding, former Harmon AutoGlass building on 0.26-acre parcel in downtown Paw Paw. Property offers 1,400+ SF of service area with  $2 - 9^{\circ} \times 9^{\circ}$  and  $1 - 10^{\circ} \times 7^{\circ}$  GLOH doors, approx. 225 SF of office/reception space, pylon signage, ample parking and multiple access points. High-visibility location at [...]