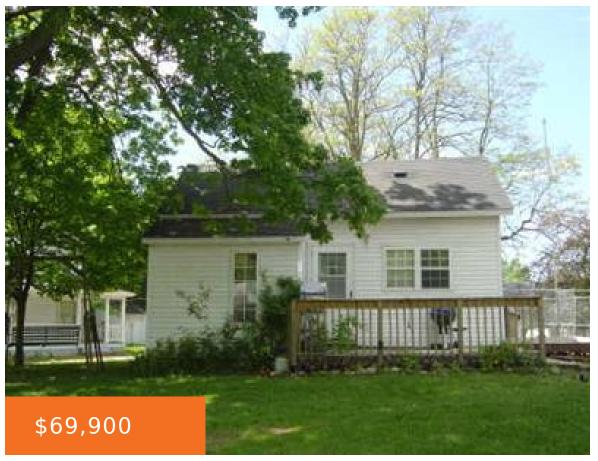

### 102, CHESTNUT, BLOOMINGDALE, MI, 49026

https://tuckerbenner.com

Two bedroom 1 bath home in the Village of Bloomingdale. Frontage on the KalHaven trail only 15 miles to South Haven and Lake Michigan. New bath surround and new hot water heater. Nice shaded yard, front porch and deck to enjoy the outdoors. Call today for your private appointment.

- 2 beds
- 1 bath
- Single Family Residence
- Residential
- Active
- 800 sq ft

## **Building Details**

**Building Area Total: 800** sq ft **Architectural Style:** Bungalow

Heating: Forced Air

Basement: Michigan Basement

**Construction Materials:** Vinyl Siding

**Sewer:** Public Sewer