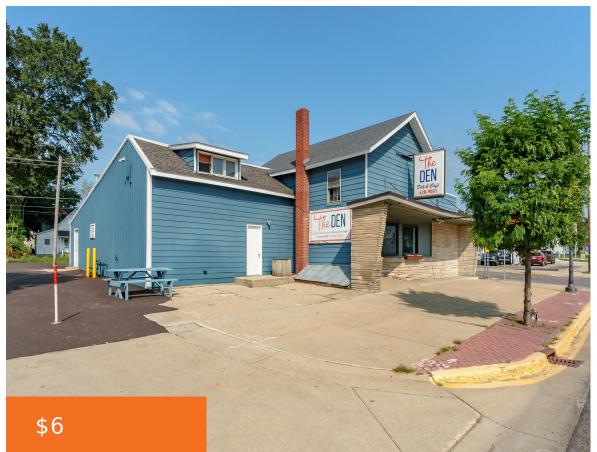

## 102, STATE, GOBLES, MI, 49055

https://tuckerbenner.com

Iconic Gobles location – Formerly Gobles Grocery, most recently The Den, this corner location offers high visibility and traffic. Two large walk-in coolers, deli area, coffee station, ample storage. Parking lot paved and new flat roof on west side of building (2024). Listing broker is part owner.