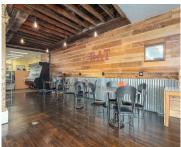

## 102, STATE, GOBLES, MI, 49055

https://tuckerbenner.com

Iconic Gobles location – Formerly Gobles Grocery, most recently The Den, this corner location offers high visibility and traffic. Two large walk-in coolers, deli area, coffee station, ample storage. Parking lot paved and new flat roof on west side of building (2024). Listing broker is part owner.