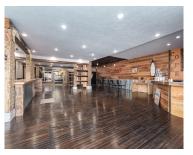

## 102, STATE, GOBLES, MI, 49055

https://tuckerbenner.com

Iconic Gobles location – Formerly Gobles Grocery, most recently The Den, this corner location offers high visibility and traffic. Two large walk-in coolers, deli area, coffee station, ample storage. Parking lot paved and new flat roof on west side of building (2024). Listing broker is part owner.