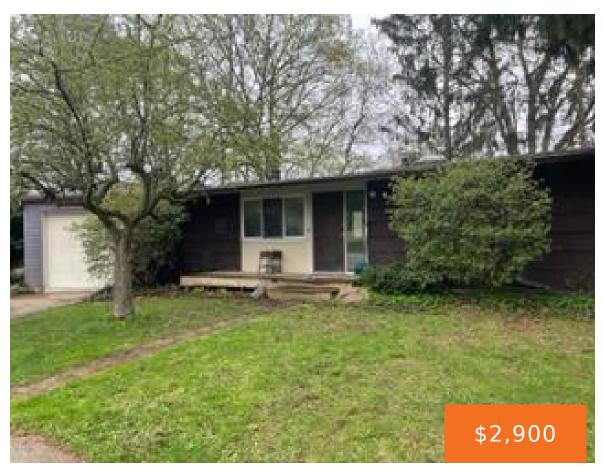

## **1020, TRAVER, ANN ARBOR, MI, 48105**

https://tuckerbenner.com

This is a really nice single family home on a quiet cul-de-sac. Huge walkout basement with living area plus second bedroom and bathroom. Large laundry area. Attached garage. Fireplace

- 3 beds
- 2 baths
- Single Family Residence
- Residential Lease
- Active
- 900 sq ft

### **Basics**

Category: Residential Lease Type: Single Family Residence

Status: Active Bedrooms: 3 beds

Bathrooms: 2 baths Area: 900 sq ft

Lot size: 0.18 sq ft Year built: 1963

Bathrooms Full: 2 Lot Size Acres: 0.18 acres