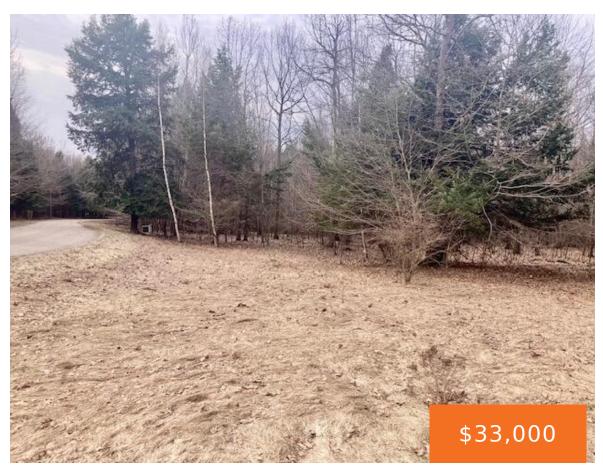

## **10228, OPAL RIDGE, ONEKAMA, MI, 49675**

https://tuckerbenner.com

Wooded lot in the Portage Ridge Subdivision, Onekama Michigan. Close to Portage Lake, Lake Michigan, Onekama, Arcadia Bluffs, Crystal Mountain. Affordable building site in a pristine location. Underground gas, electric and cable, paved roads. Walking distance to community pool and conservancy trails for hiking. Property has been surveyed and permits pulled for building (some may [...]

# **Basics**

Category: Land Type: Lot

Status: Active Bathrooms: 0 baths

**Lot size: 1.53** sq ft **Subdivision Name:** Portage Ridge

Lot Size Acres: 1.53 acres County: Manistee