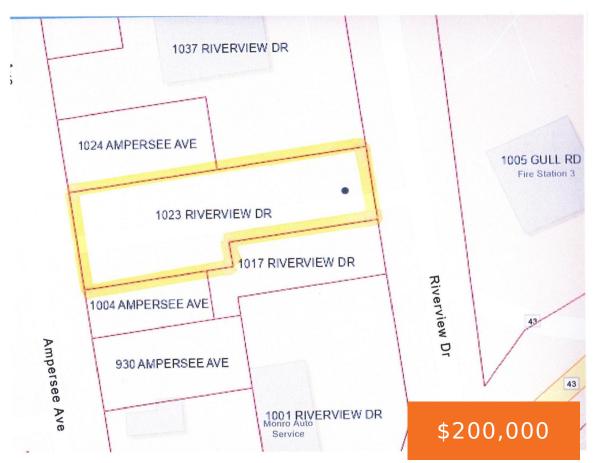

### 1023, RIVERVIEW, KALAMAZOO, MI, 49048

https://tuckerbenner.com

Two parcel Development Site (now with 1 parcel number), zoned CMU, and located just north of the high traffic intersection of Gull Rd and Riverview (between Monro Auto Service Ctr & Advance Auto Parts). Property includes the former 114 Ampersee Ave with ingress/egress on both Riverview and Ampersee. Environmental studies (Phase 1 & 2) are [...]