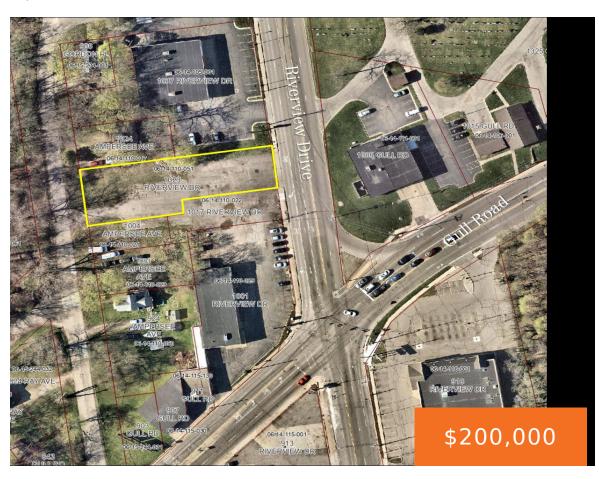

# 1023, RIVERVIEW, KALAMAZOO, MI, 49048

https://tuckerbenner.com

0.4 Acre commercial lot located on the corner of Gull Road and Riverview Drive. Average daily traffic counts at the intersection are approximately 16,448 (2023). The lot is situated directly next to Monroe Auto Services and across the street from Walgreens. This location is perfect for a drive through concept like a coffee shop or [...]