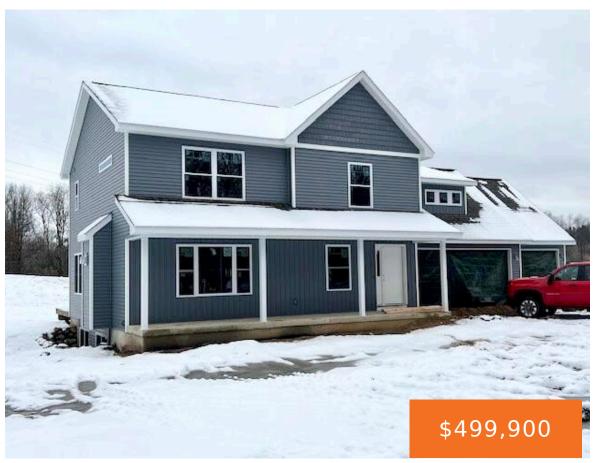

New 4 bed 2.5 bath with 3-car garage, 2-story w/ excellent open floor plan on approximately 2 acre lot in Galesburg-Augusta School system. ! Main floor features include: spacious kitchen w/ granite counters, tile backsplash, pantry & snack bar; informal dining area & sliders to back yard deck; living rm with gas log stone fireplace; [...]