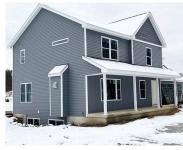

New 4 bed 2.5 bath with 3-car garage, 2-story w/ excellent open floor plan on approximately 2 acre lot in Galesburg-Augusta School system. ! Main floor features include: spacious kitchen w/ granite counters, tile backsplash, pantry & snack bar; informal dining area & sliders to back yard deck; living rm with gas log stone fireplace; [...]