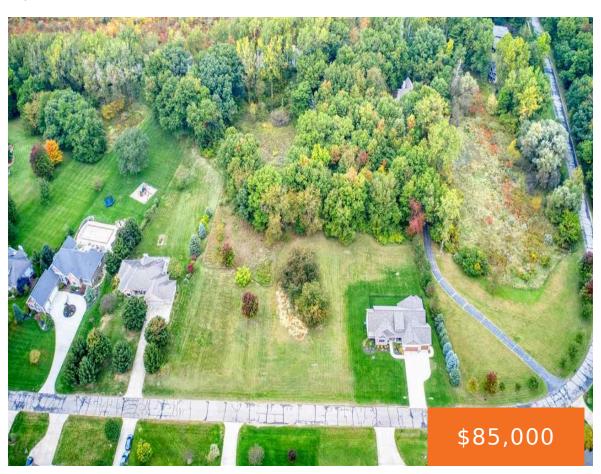

### **10230, TIMS LAKE, GRASS LAKE, MI, 49240**

https://tuckerbenner.com

1.58 acres of vacant land on the canal to Tims Lake with mature trees and plenty of nature around you. Sewer, natural gas electricity and internet are ready to go at the road. This property is located in the prestigious Tims Lake Preserve of Grass Lake and features a walkable neighborhood, private boat launch, scenic [...]

## **Basics**

Category: Land Type: Acreage

Status: Active Bathrooms: 0 baths

Lot size: 1.58 sq ft Lot Size Acres: 1.58 acres

County: Jackson