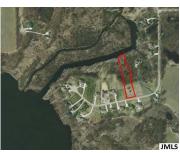

#### **10230, TIMS LAKE, GRASS LAKE, MI, 49240**

https://tuckerbenner.com

1.58 acres of vacant land on the canal to Tims Lake with mature trees and plenty of nature around you. Sewer, natural gas electricity and internet are ready to go at the road. This property is located in the prestigious Tims Lake preserve of Grass Lake and features a walkable neighborhood, private boat launch, scenic [...]

Lot Features: Site Condo, Buildable, Cul-De-Sac, Wooded

**Waterfront Features:** All Sports, Assoc Access, Channel, Deeded Access, Shared Frontage

## **Miscellaneous**

Road Surface Type: Paved CrossStreet: intersects Knight & Homestead

Listing Terms: Cash, Build to Suit

Call us now

Phone: (231)730-8781

Email: tuckerbennerteam@gmail.com

Address: 2747 Lakeshore Drive, Twin Lake, MI 49457