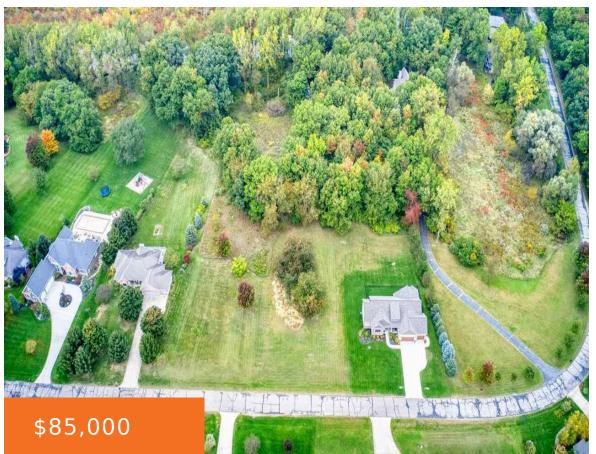

#### **10230, TIMS LAKE, GRASS LAKE, MI, 49240**

https://tuckerbenner.com

1.58 acres of vacant land on the canal to Tims Lake with mature trees and plenty of nature around you. Sewer, natural gas electricity and internet are ready to go at the road. This property is located in the prestigious Tims Lake preserve of Grass Lake and features a walkable neighborhood, private boat launch, scenic [...]

### **Basics**

Category: Land

**Status:** Active

Lot size: 1.58 sq ft

County: Jackson

Type: Acreage

Bathrooms: 0 baths

Lot Size Acres: 1.58 acres

Lot Features: Site Condo, Buildable, Cul-De-Sac, Wooded

**Waterfront Features:** All Sports, Assoc Access, Channel, Deeded Access, Shared Frontage