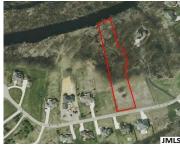

#### **10230, TIMS LAKE, GRASS LAKE, MI, 49240**

https://tuckerbenner.com

1.58 acres of vacant land on the canal to Tims Lake with mature trees and plenty of nature around you. Sewer, natural gas electricity and internet are ready to go at the road. This property is located in the prestigious Tims Lake preserve of Grass Lake and features a walkable neighborhood, private boat launch, scenic [...]

Lot Features: Site Condo, Buildable, Cul-De-Sac, Wooded

**Waterfront Features:** All Sports, Assoc Access, Channel, Deeded Access, Shared Frontage

## **Miscellaneous**

Road Surface Type: Paved CrossStreet: intersects Knight & Homestead

Listing Terms: Cash, Build to Suit

Call us now

Phone: (231)730-8781

Email: tuckerbennerteam@gmail.com

Address: 2747 Lakeshore Drive, Twin Lake, MI 49457