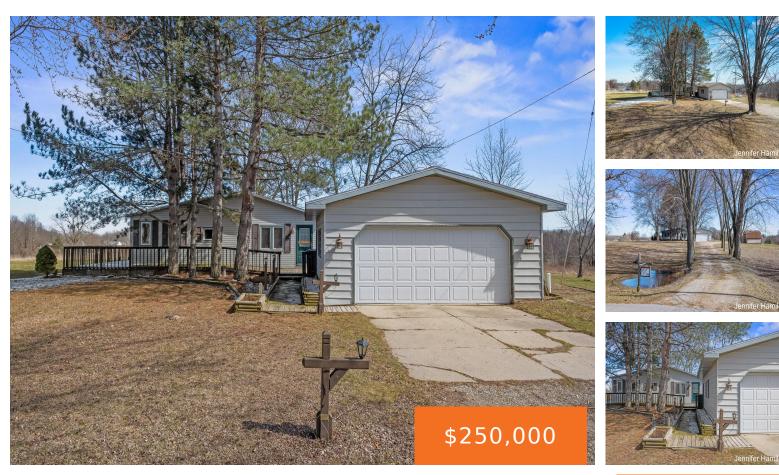

#### 1024, 13 MILE, SPARTA, MI, 49345

https://tuckerbenner.com

Nestled at the end of a picturesque cul-de-sac, this charming 3-bedroom, 1-bath home sits on a sprawling 3.76 acres, offering both privacy and space for outdoor activities. The welcoming front porch is perfect for morning coffee while soaking in the tranquil views. The expansive yard is a blank canvas, ready for gardening, play, or relaxation. [...]

- 3 beds
- 1 bath
- Single Family Residence
- Residential
- Active
- 1616 sq ft

### Basics

Category: Residential Status: Active Bathrooms: 1 bath Lot size: 3.76 sq ft Bathrooms Full: 1 Rooms Total: 6 Type: Single Family Residence Bedrooms: 3 beds Area: 1616 sq ft Year built: 1973 Lot Size Acres: 3.76 acres County: Kent

# **Building Details**

Building Area Total: 1616 sq ft Architectural Style: Mobile Home Heating: Forced Air, Wood Roof: Shingle Construction Materials: Vinyl Siding Sewer: Septic Tank Stories: 1 Basement: Crawl Space

## **Amenities & Features**

Laundry Features: Laundry Room, Main LevelElectric: GeneratorFlooring: CarpetUtilities: Electricity AvailableParking Features: Garage Faces Front, DetachedFireplace Features: Living RoomGarage Spaces: 2WaterSource: WellAppliances: Dishwasher, Dryer, Refrigerator, Washer,<br/>Water Softener OwnedInterior Features: Eat-in KitchenLot Features: Rolling Hills, Cul-De-SacPatio And Porch Features: Deck