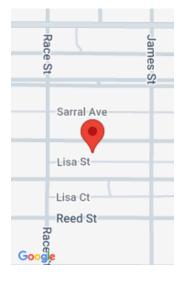

### 1024, CLINTON, KALAMAZOO, MI, 49001

https://tuckerbenner.com

\*Home availability is restricted to buyers whose income falls below 80% of the Area Median Income (AMI), with a preference for first-time homebuyers. For more details, please consult with listing agent.\* Discover this BRAND NEW three-bedroom, two-and-a-half-bathroom home in Edison! This is a two-story home featuring an open concept great room and kitchen with LVT [...]

# **Miscellaneous**

Road Surface Type: Paved CrossStreet: Race & James

Listing Terms: Cash, FHA, VA Loan, MSHDA, Conventional