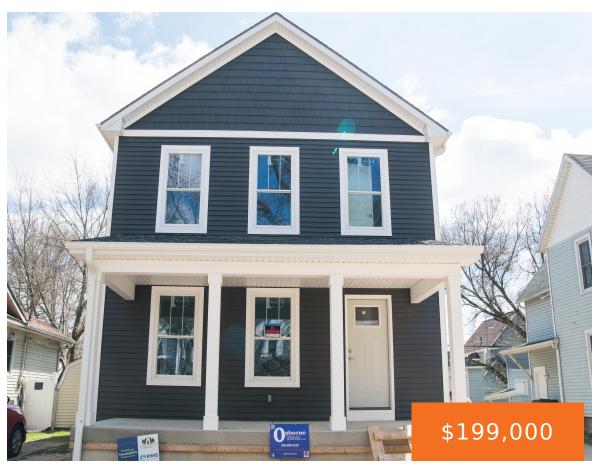

### 1024, CLINTON, KALAMAZOO, MI, 49001

https://tuckerbenner.com

\*Home availability is restricted to buyers whose income falls below 80% of the Area Median Income (AMI), with a preference for first-time homebuyers. For more details, please consult with listing agent.\* Discover this BRAND NEW three-bedroom, two-and-a-half-bathroom home in Edison! This is a two-story home featuring an open concept great room and kitchen with LVT [...]

- 3 beds
- 3 baths
- Single Family Residence
- Residential
- Active
- 1632 sq ft

#### **Basics**

Category: Residential Type: Single Family Residence

Status: Active Bedrooms: 3 beds

Bathrooms: 3 baths Area: 1632 sq ft

**Lot size: 0.1** sq ft **Year built:** 2025

Bathrooms Full: 2 Lot Size Acres: 0.1 acres

# **Building Details**

Building Area Total: 1632 sq ft Construction Materials: Aluminum Siding

Architectural Style: Traditional Sewer: Public

**Heating:** Forced Air **Stories:** 2

Roof: Composition Basement: Full