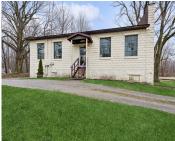

#### **10243, RED ARROW, BRIDGMAN, MI, 49106**

https://tuckerbenner.com

Welcome to an exceptional business opportunity conveniently situated just off I-94, in close proximity to Chicago and downtown Saint Joseph. This charming building offers the perfect setting for your next venture, boasting approved special land use for a wine and spirits tasting room, as well as authorization for a microbrewery—a testament to its versatility and [...]

# **Building Details**

**Building Area Total: 1280** sq ft **Number Of Units Total:** 1

Sewer: Public Sewer StoriesTotal: 1

Number Of Buildings: 1