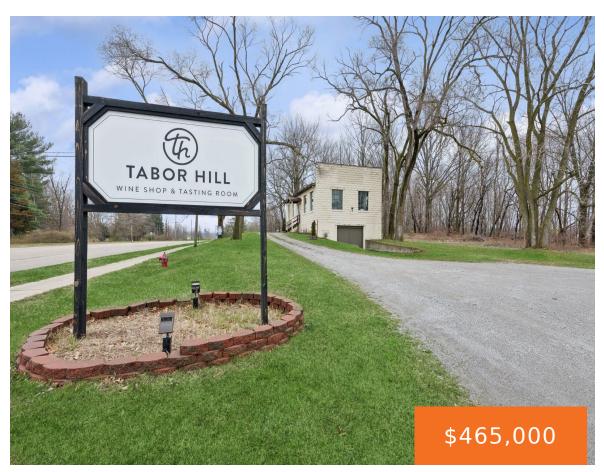

#### **10243, RED ARROW, BRIDGMAN, MI, 49106**

https://tuckerbenner.com

Welcome to an exceptional business opportunity conveniently situated just off I-94, in close proximity to Chicago and downtown Saint Joseph. This charming building offers the perfect setting for your next venture, boasting approved special land use for a wine and spirits tasting room, as well as authorization for a microbrewery—a testament to its versatility and [...]

# **Miscellaneous**

Road Surface Type: Paved CrossStreet: Red Arrow / 94 Exit

Listing Terms: Conventional, Cash