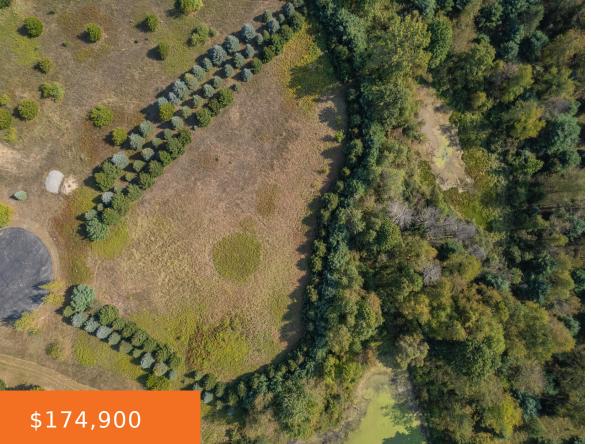

### 10243, TIMBERHILL, MANCHESTER, MI, 48158

https://tuckerbenner.com

Discover your own private oasis with this stunning 8.4-acre property located in Timberhill Subdivision. This property is ideal for wildlife and hunting enthusiasts. Seller has enjoyed prime hunting opportunity for turkey, deer and waterfowl. Nestled in a serene and natural setting with mature trees and frontage on three ponds, this property offers the ultimate escape [...]

# **Basics**

Lot size: 8.4 sq ft

Lot Size Acres: 8.4 acres

Category: Land Type: Acreage

Status: Active Bathrooms: 0 baths

Subdivision Name: Timberhill

County: Washtenaw