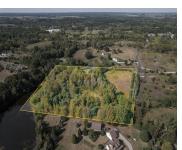

### 10243, TIMBERHILL, MANCHESTER, MI, 48158

https://tuckerbenner.com

Discover your own private oasis with this stunning 8.4-acre property located in Timberhill Subdivision. This property is ideal for wildlife and hunting enthusiasts. Seller has enjoyed prime hunting opportunity for turkey, deer and waterfowl. Nestled in a serene and natural setting with mature trees and frontage on three ponds, this property offers the ultimate escape [...]

# **Basics**

Lot size: 8.4 sq ft

Lot Size Acres: 8.4 acres

Category: Land Type: Acreage

Status: Active Bathrooms: 0 baths

Subdivision Name: Timberhill

County: Washtenaw