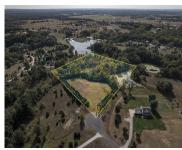

### 10243, TIMBERHILL, MANCHESTER, MI, 48158

https://tuckerbenner.com

Discover your own private oasis with this stunning 8.4-acre property located in Timberhill Subdivision. This property is ideal for wildlife and hunting enthusiasts. Seller has enjoyed prime hunting opportunity for turkey, deer and waterfowl. Nestled in a serene and natural setting with mature trees and frontage on three ponds, this property offers the ultimate escape [...]

# **Basics**

Lot size: 8.4 sq ft

Lot Size Acres: 8.4 acres

Category: Land Type: Acreage

Status: Active Bathrooms: 0 baths

Subdivision Name: Timberhill

County: Washtenaw