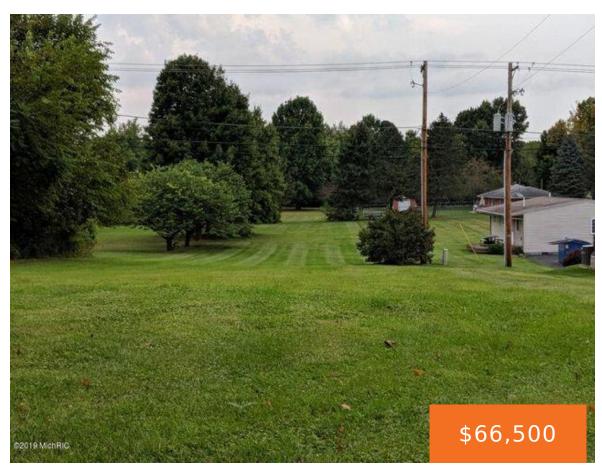

### 1025, FRONT, BUCHANAN, MI, 49107

https://tuckerbenner.com

Located in the vibrant heart of Buchanan, MI, this vacant mixed use (residential/commercial) lot offers prime opportunities. Located on the edge of town, the property is positioned on a bustling street, surrounded by a mix of homes and thriving shops, restaurants, and services. Its flat terrain makes it an ideal canvas for a wide range [...]

### **Basics**

Category: Land Type: Lot

Status: Active Bathrooms: 0 baths

Lot size: 0.76 sq ft Lot Size Acres: 0.76 acres

County: Berrien