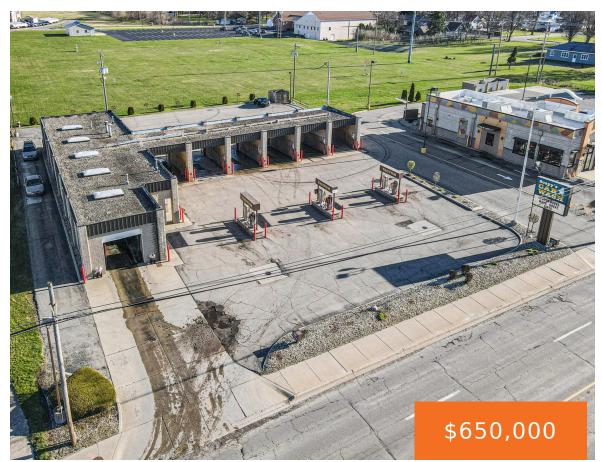

### 1025, MICHIGAN, THREE RIVERS, MI, 49093

https://tuckerbenner.com

Unique business opportunity to own a well established self-serve/automated car wash in the extended business district of Three Rivers. 6 self service bays and 1 conveyor track automated system. Everyone knows "Soapy's Carwash", and is well taken care of and ready to turn over the keys. Financials are available with confidentiality agreement to qualified buyers. [...]

## **Building Details**

**Building Area Total: 6100** sq ft **Number Of Units Total:** 1

Construction Materials: Block Sewer: Public Sewer

StoriesTotal: 1 Roof: Rubber

Foundation Details: Slab Number Of Buildings: 1