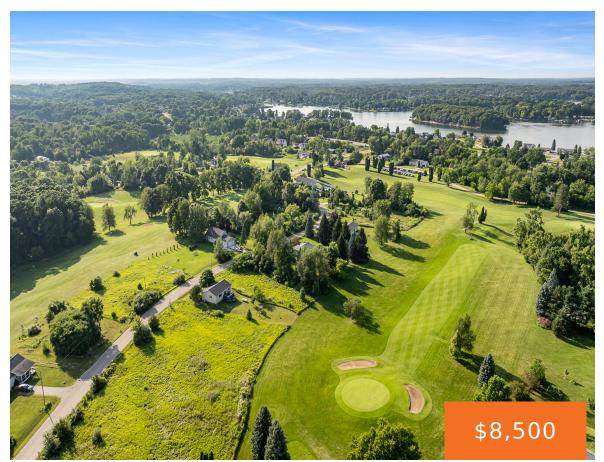

# 10250, FAIRWAY DRIVE, JEROME, MI, 49249

https://tuckerbenner.com

Discover the ideal lot for your next dream home! This stunning property offers lake access to beautiful Lake Leann, with the added bonus of the opportunity to apply for a mooring site for a year-round dock. Imagine waking up to breathtaking golf course views in a vibrant golfing community, all while enjoying exclusive private lake [...]

# **Basics**

Category: Land Type: Lot

Status: Active Bathrooms: 0 baths

**Lot size: 0.22** sq ft **Subdivision Name:** Fairway Hills

Lot Size Acres: 0.22 acres County: Hillsdale

### **Amenities & Features**

**Utilities:** Natural Gas Available, Electricity

Available, Cable Available, None

Waterfront Features: Lake

**Association Amenities:** Beach Area, Pets

Allowed, Boat Launch

Lot Features: Golf Community