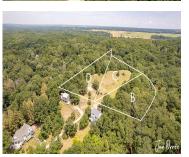

### 10254, LOST VALLEY, MONTAGUE, MI, 49437

https://tuckerbenner.com

Amazing views of Lake Michigan w/ low bluff access to over 1500 ft of private, association beach. Welcome to the site of your future dream home!  $3 \times 1.5$  acre parcels available, or purchase all 3 and enjoy 4.5 acres of prime, Lake Michigan real estate. Each parcel has views of Lake Michigan, and is [...]

## **Basics**

Category: Land Type: Lot

Status: Active Bathrooms: 0 baths

**Lot size: 4.43** sq ft **Subdivision Name:** Lost Valley

Lot Size Acres: 4.43 acres County: Muskegon