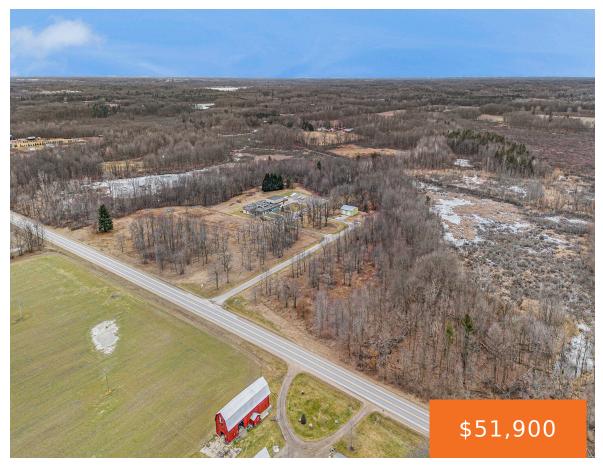

### **10260, SHERIDAN, FENWICK, MI, 48834**

https://tuckerbenner.com

Check out this great piece of property in Southern Montcalm County. This 10.38 acre parcel is a very diverse piece of property with a high and dry wooded section that would be very buildable as well as a marshy wetland area to the rear of the property. This parcel can also be purchased in combination [...]

### **Basics**

Category: Land

**Status:** Active

**Lot size: 10.38** sq ft

County: Montcalm

Type: Acreage

Bathrooms: 0 baths

Lot Size Acres: 10.38 acres

#### **Amenities & Features**

Utilities: Phone Available, None Lot Features: Buildable, Recreational, Wetland Area,

Wooded

## **Miscellaneous**

Road Surface Type: Paved CrossStreet: Dick and Fenwick

Listing Terms: Cash, Conventional

Call us now

Phone: (231)730-8781

Email: tuckerbennerteam@gmail.com

Address: 2747 Lakeshore Drive, Twin Lake, MI 49457