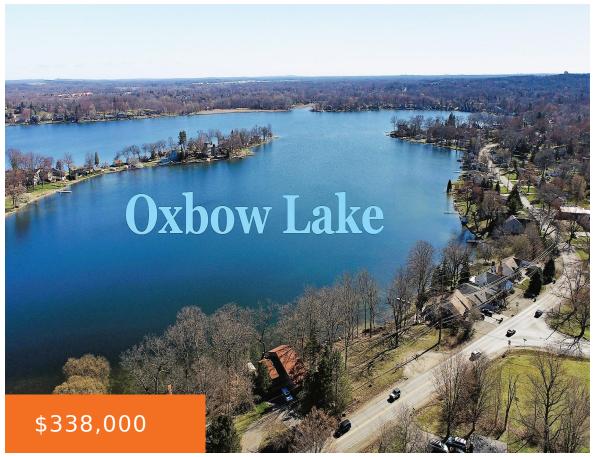

## 10264, ELIZABETH LAKE - 2 LOTS B & C, WHITE LAKE, MI, 48386

https://tuckerbenner.com

The BENEFIT of this Single-Family Home build-site \*\*\* OVER 1/2 Acre \*\*\*
Located in Located in the Township of White Lake with Huron Valley Schools.
ALL-SPORTS WATERFRONT LOT with DIRECT & PRIVATE ACCESS to OXBOW
LAKE. Excellent opportunity to secure a beautiful lakefront lot with uncompromising views across this private lake. The lot is ready [...]

## **Basics**

Category: Land Type: Lot

**Status:** Active **Bathrooms: 0** baths

**Lot size: 0.6** sq ft **Subdivision Name:** OXBOW OVERLOOK

Lot Size Acres: 0.6 acres County: Oakland