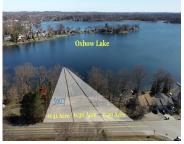

## **Basics**

Category: Land Type: Lot

**Status:** Active **Bathrooms: 0** baths

**Lot size: 0.6** sq ft **Subdivision Name:** OXBOW OVERLOOK

Lot Size Acres: 0.6 acres County: Oakland

# **Miscellaneous**

Road Surface Type: Paved CrossStreet: Elizabeth Lake Rd / Oxbow

Lake

Attribution Contact: Info@Brandt-RealEstate.com Listing Terms: Cash, Other,

Conventional, Contract