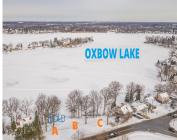

## **Basics**

Category: Land Type: Lot

**Status:** Active **Bathrooms: 0** baths

**Lot size: 0.6** sq ft **Subdivision Name:** OXBOW OVERLOOK

Lot Size Acres: 0.6 acres County: Oakland

# **Miscellaneous**

Road Surface Type: Paved CrossStreet: Elizabeth Lake Rd / Oxbow

Lake

Attribution Contact: Info@Brandt-RealEstate.com Listing Terms: Cash, Other,

Conventional, Contract