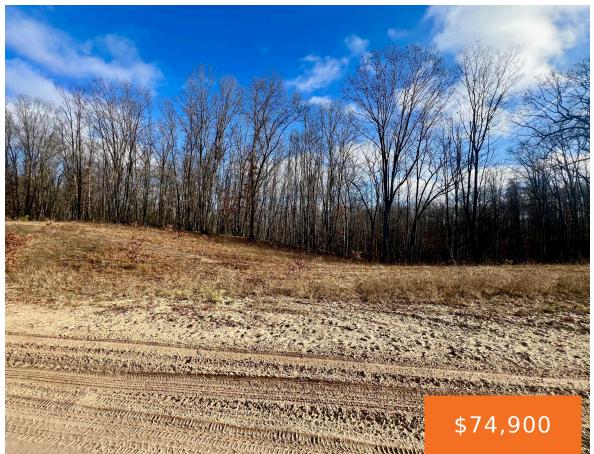

# **Building Details**

Current Use: Recreational, Hunting

## **Amenities & Features**

Utilities: None Connected, Electric Available Lot Features: Buildable, Wooded

### **Miscellaneous**

Road Surface Type: Unimproved CrossStreet: E 84th Street

Listing Terms: Cash, Conventional

Call us now

Phone: (231)730-8781

Email: tuckerbennerteam@gmail.com

Address: 2747 Lakeshore Drive, Twin Lake, MI 49457