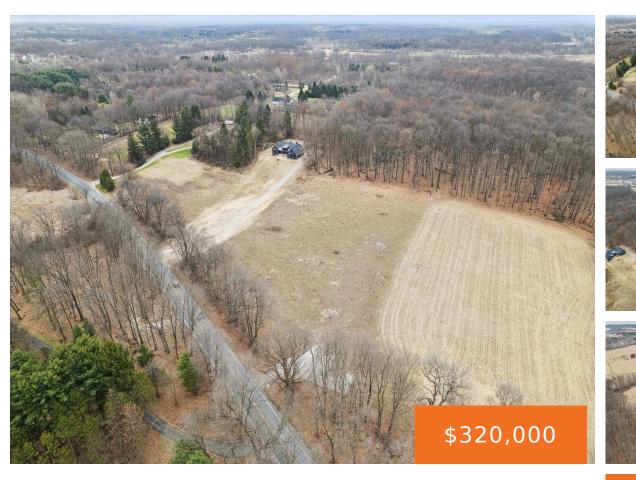

#### 10265, ISLAND LAKE, DEXTER, MI, 48130

https://tuckerbenner.com

Dreaming of building your perfect home in Dexter Township? Take a look at 10265 Island Lake Rd, 7.46 stunning acres of vacant land ready for your vision! Perk test completed, well already installed, tucked away in a peaceful, natural setting with walkout basement possibilities. Plenty of space for your dream home, outbuildings, gardens and more! [...]

#### Basics

Category: Land Status: Active Lot size: 7.49 sq ft County: Washtenaw Type: Acreage Bathrooms: 0 baths Lot Size Acres: 7.49 acres

### **Amenities & Features**

Utilities: Electricity Available, None WaterSource: Well

Waterfront Features: Pond Lot Features: Level, Buildable, Cleared, Wooded