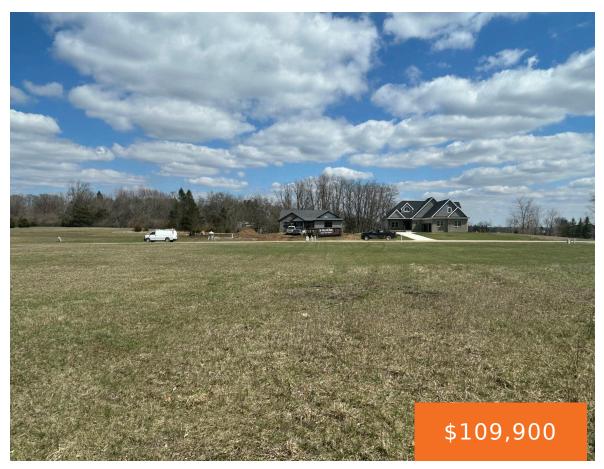

### 103, BLOOMFIELD, BROOKLYN, MI, 49230

https://tuckerbenner.com

Great opportunity at private community, Vineyards on the Lake. This lot comes with TWO deeded dock spaces and features a 4 inch well casing already installed along with driveway culvert. Exclusive gated community with 47 lots, private marina, private paved street, natural gas, public sewer, and underground utilities. 5 mins from downtown Brooklyn, easy access [...]

### **Basics**

Category: Land Type: Lot

Status: Active Bathrooms: 0 baths

**Lot size: 0.67** sq ft **Subdivision Name:** Vineyards on the Lake

Lot Size Acres: 0.67 acres County: Lenawee

#### **Amenities & Features**

Utilities: Sewer Available, Well Waterfront Features: Lake

Lot Features: Level, Cleared