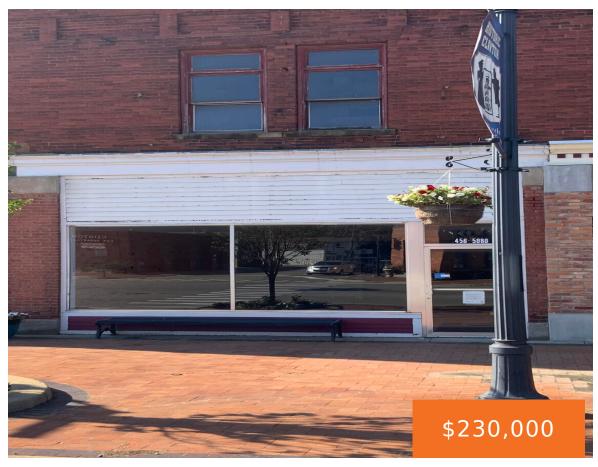

# 103, MICHIGAN, CLINTON, MI, 49236

https://tuckerbenner.com

Income property in downtown Clinton. Full apartment upstairs. Run your business on the main level. Live right above... Also has a full Michigan basement.

- 2 beds
- 2 baths
- Single Family Residence
- Residential
- Δctive
- 2013 sq ft

### **Basics**

Category: Residential Type: Single Family Residence

Status: Active Bedrooms: 2 beds

Bathrooms: 2 baths Area: 2013 sq ft

**Lot size: 0.04** sq ft **Year built:** 1880

Bathrooms Full: 1 Lot Size Acres: 0.04 acres