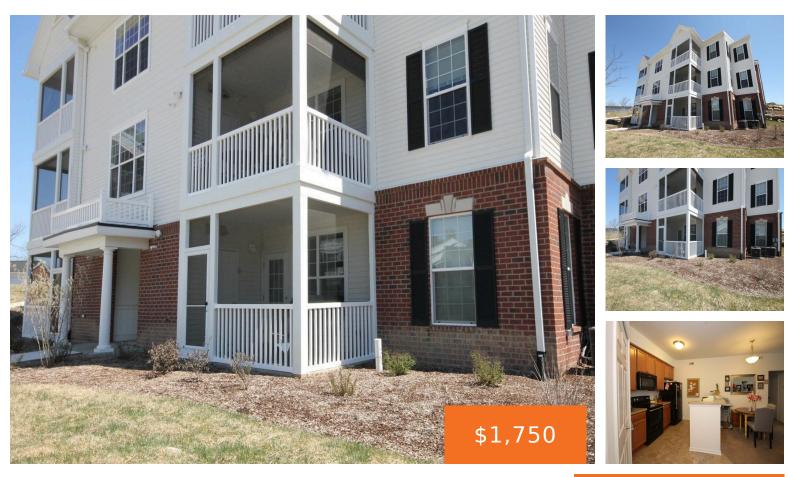

### **1031, SUMMERFIELD GLEN, ANN ARBOR, MI, 48103**

https://tuckerbenner.com

- 2 beds
- 2 baths
- Condominium
- Residential Lease
- Active
- 1125 sq ft

### Basics

Category: Residential Lease Status: Active Bathrooms: 2 baths Lot size: 0 sq ft Bathrooms Full: 2 County: Washtenaw Type: Condominium Bedrooms: 2 beds Area: 1125 sq ft Year built: 2012 Lot Size Acres: 0 acres

# **Building Details**

Architectural Style: Ranch

Heating: Forced Air

## **Amenities & Features**

Parking Features: DetachedAppliances: Refrigerator, Electric Range, Dishwasher

Garage Spaces: 1 Cooling: Central Air